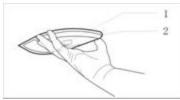

ior light on in each zone by pushing the LIGHT ON/OFF button.
- ? The lights will turn off automatically if it remains ON for 10 minutes or more.

#### **CARE AND MAINTENANCE**

#### REPLACING YOUR LIGHT BULB FOR EACH ZONE

#### NOTE:

All parts removed must be saved to do the replacement of the light bulb.

Before removing the light bulb, either unplug the appliance or disconnect the electricity leading into the appliance at the main power supply. Failure to do so could result in electrical shock or personal injury.

- ? Press the light switch to the "OFF" position.
- ? Hold firmly the light house cover on the ceiling of the inner cabinet, and slide it out.
- ? Replace with a 5-watt bulb that is the same shape and size.
- ? Hold and insert the light house cover to its original position.



1 - Bulb

2 - Light House Cover

#### **CLEANING YOUR APPLIANCE**

- ? Unplug the appliance, and remove shelves.
- ? Wash the inside surfaces with a warm water and baking soda solution. The solution should be about 2 tablespoons of baking soda to a quart of water.
- ? Wash the shelves with a mild detergent solution.
- ? The outside of the appliance should be cleaned with mild detergent and warm water.
- ? Wring excess water out of the sponge or cloth before cleaning the area of the controls, or any electrical parts.
- ? Wash the outside cabinet with warm water and mild liquid detergent. Rinse well and wipe dry with a clean soft cloth.

#### **CAUTION:**

Failure to unplug the appliance could result in electrical shock or personal injury.

#### **POWER FAILURE**

Most power failures are c